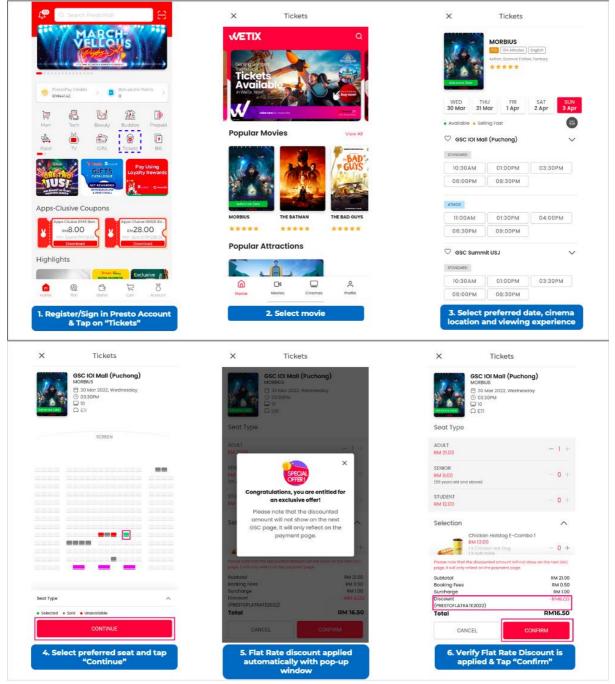

Q6 What accounts are required to participate in this promotion?

- 1. Download Presto from the Apple App store or Google Playstore
- 2. Register or sign in to your Presto account.
- 3. Tap on the Ticket's Icon located on the dashboard.
- 4. Follow the steps showcased in the **visual flow section** until the payment checkoutpoint.

## User Ticket Purchase Visual Flow