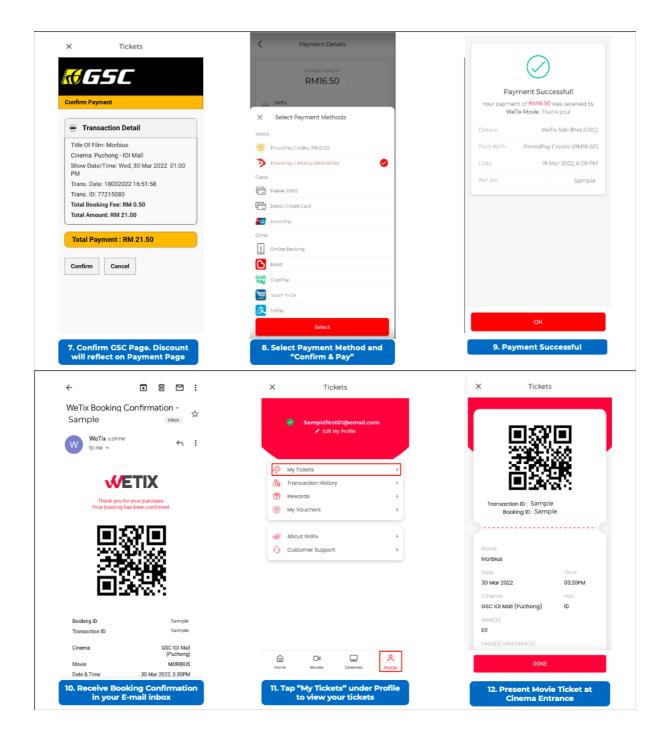

Q6 What accounts are required to participate in this promotion?

- 1. Download Presto from the Apple App store or Google Playstore
- 2. Register or sign in to your Presto account.
- 3. Tap on the Ticket's Icon located on the dashboard.
- 4. Follow the steps showcased in the **visual flow section** until the payment checkoutpoint.

## User Ticket Purchase Visual Flow